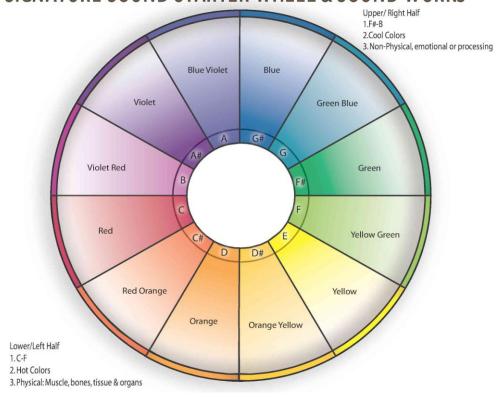

## SIGNATURE SOUND STARTER WHEEL & SOUND WORKS

Signature Sound Starter Wheel Copyrighted by Sharry Edwards™, pra ver 7.19.05.

## **KEY NOTE CORRELATIONS**

Astrology Sign - Note - Color

On the signature wheel, just find the note that matches your highest note from the bar graph next to your personality profile. Is this your astrology sign? If not, how about the note directly opposite on the color wheel? There is a 80% chance that your personality note reflects your astrology and favorite colors. Did this work for you?

| SIGN        | START  | END    | NOTE | COLOR          |
|-------------|--------|--------|------|----------------|
| Capricorn   | Dec 23 | Jan 20 | Α    | Blue Violet    |
| Aquarius    | Jan 21 | Feb 19 | A#   | Violet         |
| Pisces      | Feb 20 | Mar 20 | В    | Violet Red     |
| Aries       | Mar 20 | Apr 20 | С    | Red            |
| Taurus      | Apr 21 | May 21 | C#   | Red Orange     |
| Gemini      | May 22 | Jun 21 | D    | Orange         |
| Cancer      | Jun 22 | Jul 22 | D#   | Orange- Yellow |
| Leo         | Jul 23 | Aug 21 | Е    | Yellow         |
| Virgo       | Aug 22 | Sep 23 | F    | Yellow Green   |
| Libra       | Sep 24 | Oct 23 | F#   | Green          |
| Scorpio     | Oct 24 | Nov 22 | G    | Green Blue     |
| Sagittarius | Nov 23 | Dec 22 | G#   | Blue           |