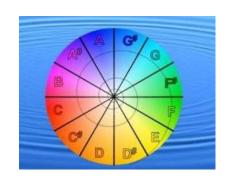

## A A# B C C# D D# E F F# G G#

## Octave Sound Wheel

## **KEY NOTE CORRELATIONS**

Astrology Sign - Note - Color

On the signature wheel, just find the note that matches your highest note from the bar graph next to your personality profile. Is this your astrology sign? If not, how about the note directly opposite on the color wheel? There is a 80% chance that your personality note reflects your astrology and favorite colors. Did this work for you?

| SIGN        | START  | END    | NOTE | COLOR          |
|-------------|--------|--------|------|----------------|
| Capricorn   | Dec 23 | Jan 20 | Α    | Blue Violet    |
| Aquarius    | Jan 21 | Feb 19 | A#   | Violet         |
| Pisces      | Feb 20 | Mar 20 | В    | Violet Red     |
| Aries       | Mar 20 | Apr 20 | С    | Red            |
| Taurus      | Apr 21 | May 21 | C#   | Red Orange     |
| Gemini      | May 22 | Jun 21 | D    | Orange         |
| Cancer      | Jun 22 | Jul 22 | D#   | Orange- Yellow |
| Leo         | Jul 23 | Aug 21 | Е    | Yellow         |
| Virgo       | Aug 22 | Sep 23 | F    | Yellow Green   |
| Libra       | Sep 24 | Oct 23 | F#   | Green          |
| Scorpio     | Oct 24 | Nov 22 | G    | Green Blue     |
| Sagittarius | Nov 23 | Dec 22 | G#   | Blue           |